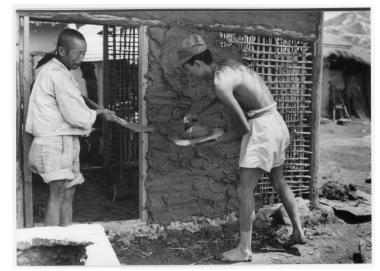

## **Description**

Two unidentified men are applying clay to the walls of the building in Korea. From: Gene Putnam