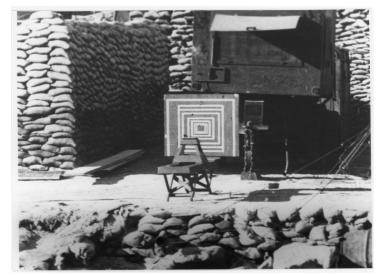

## **Description**

A sandbag structure with what appears to be a door, somewhere in Korea. The board in the center is possibly a target. From: Gene Putnam