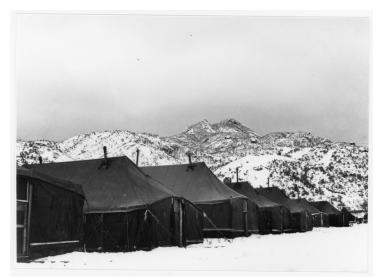

## **Description**

Tents that are part of a military camp are situated at the base of a mountain ridge in South Korea. Snow is on the ground. From: Gene Putnam