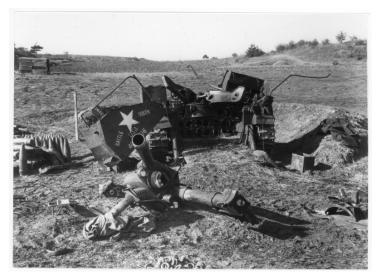

## **Description**

Parts of a military vehicle, the "Battle Queen USA" are strewn on a hillside in Korea. From: Gene Putnam