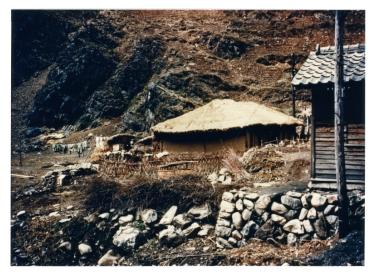

## Description

This thatched roof house is in South Korea. It has a bamboo fence along the side with clothes hanging on a line in front. The shed on the right has a metal roof with rocks piled to make a wall. From: Gene Putnam