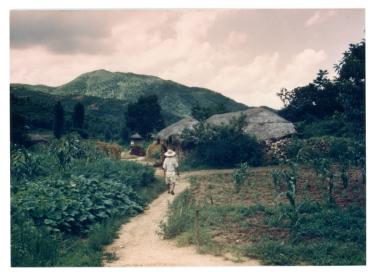

## Description

An unidentified man is walking by corn growing in a field near a group of thatched roof houses in South Korea. There are mountains in the background. From: Gene Putnam

ca. 1950

Accession Number 2017-75