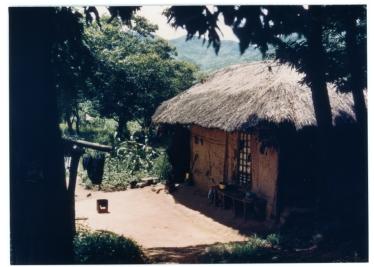

## **Description**

A thatched roof house can be seen through the trees in Korea. There are pots sitting on a bench at the front of the house. Mountains are in the distance. From: Gene Putnam