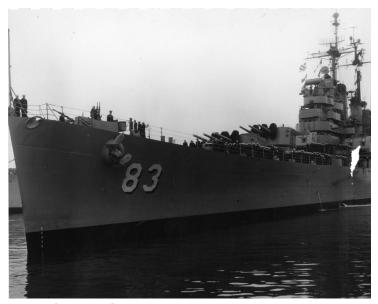

## **Description**

The USS Manchester arrives at Long Beach, California naval station after a tour in the Korean War Zone since September 13, 1950.