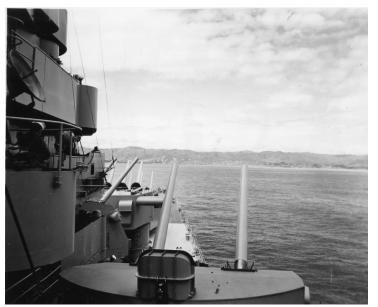

## Description

View of Korea from the USS Manchester with its guns pointed to shore. Image was taken from bridge area of the Manchester.

Date(s)

ca. 1951

Accession Number 2015-0679

4x5 inches (10x13 cm) Black & White