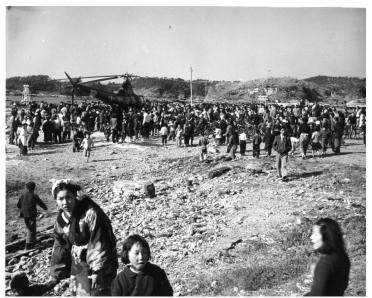

## Description

The USS Manchester's helicopter lands in Misaki, Japan. Several Japanese onlookers gather around the helicopter. All are unidentified.