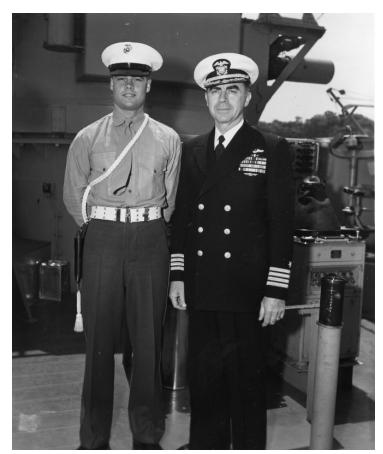

**Accession Number** 2015-0649

4x5 inches (10x13 cm) Black & White

**Related Collection** Parks, Lewis S. Papers

**Keywords** Korean War, 1950-1953 Naval officers Marines

People Pictured Parks, Lewis S. (Lewis Smith), 1902-1982

## **Description**

Captain Lewis S. Parks of the USS Manchester, right, stands next to Marine Orderly Private Hanson aboard the Manchester.

Date(s)

1951