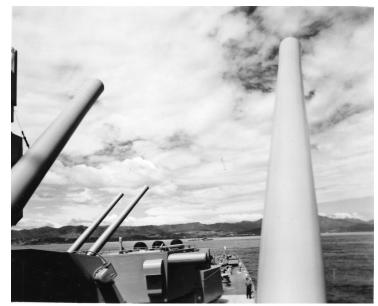

## **Description**

The USS Manchester's guns point in the direction of Communist Korea.

Date(s)

ca. 1951