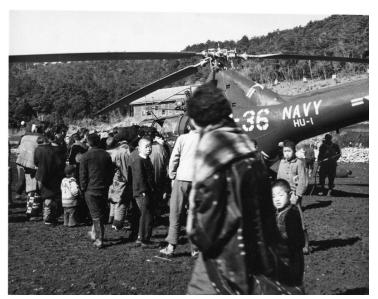

## **Description**

Curious Japanese onlookers, mostly children, gather around the USS Manchester helicopter, nicknamed "Clementine". The helicopter was preparing to return to the USS Manchester after visiting Unzen, Japan.

Date(s)

February 1951