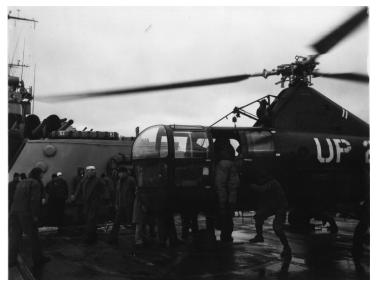

## **Description**

Crew members of the USS Manchester prepare the helicopter, nicknamed "Clementine" for take off. All crew members pictured are unknown.