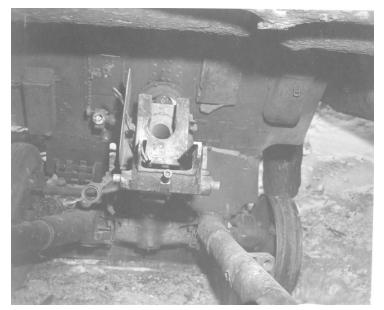

## **Description**

This is a photograph of what appears to be a hitch to a train car, possibly a small mining cart, likely on Sin Do Island, Korea.