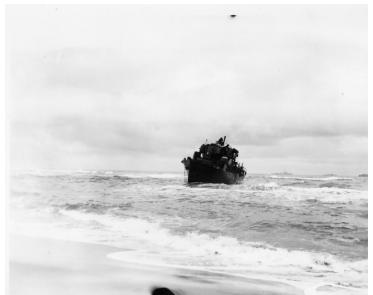

## **Description**

During a blizzard night the Thailand Corvette Prasae grounded on North Korea's eastern coast in enemy territory about 200 yards offshore.