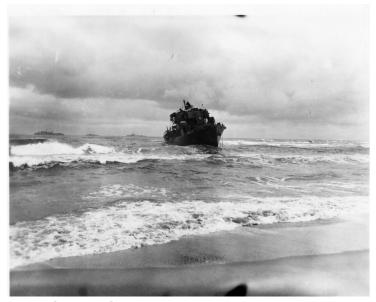

## **Description**

During a blizzard night the Thailand Corvette Prasae grounded on North Korea's eastern coast in enemy territory about 200 yards offshore.