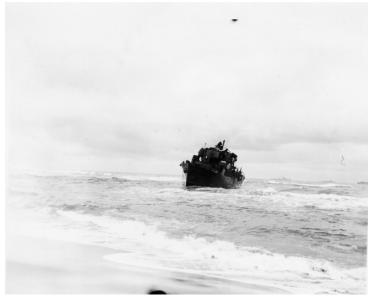

## Description

During a blizzard night the Thailand Corvette Prasae grounded on North Korea's eastern coast in enemy territory about 200 yards offshore.