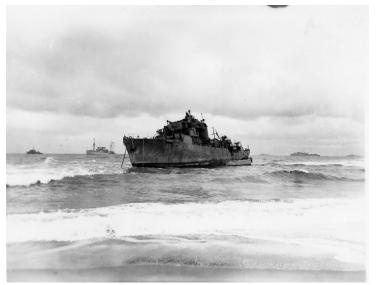

## Description

During a blizzard night the Thailand Corvette Prasae grounded on North Korea's eastern coast in enemy territory about 200 yards offshore.

Date(s)

January 6, 1951

Accession Number 2015-0579

4x5 inches (10x13 cm) Black & White