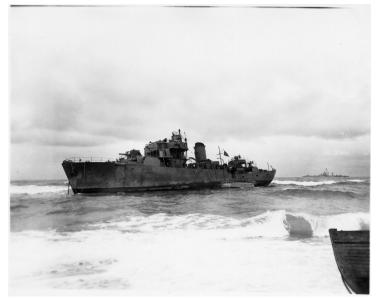

## Description

During a blizzard night the Thailand Corvette Prasae grounded on North Korea's eastern coast in enemy territory about 200 yards offshore.

Date(s)

January 6, 1951

Accession Number 2015-0577

4x5 inches (10x13 cm) Black & White