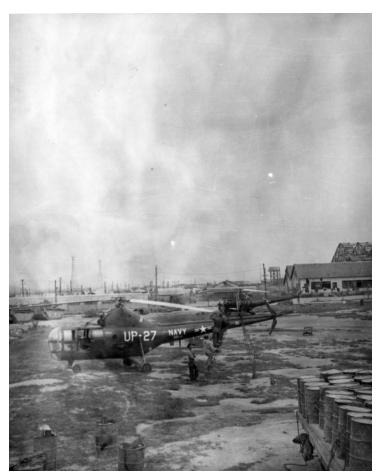

## **Description**

USS Manchester's helicopter rests at Kimpo Air Base just outside of Seoul, Korea during the Korean War. All people are unidentified.

Date(s)

ca. 1951