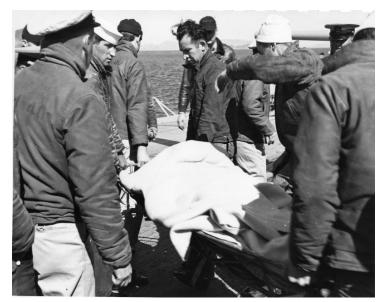

## **Description**

Corpsmen carry a wounded Thai soldier on a stretcher from a helicopter aboard the USS Manchester. All are unidentified.

**Date(s)** 1951