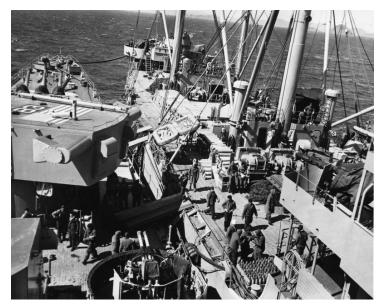

## **Description**

Sailors aboard the USS Mount Katmai are unloading ammunition onto USS Manchester in Wonson Harbor, Korea. All are unidentified.