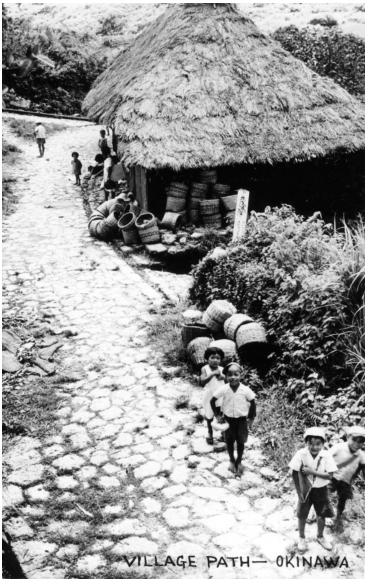

## Description

Children on the village path in Okinawa, Japan, visited by the Statistical Advisory Board.