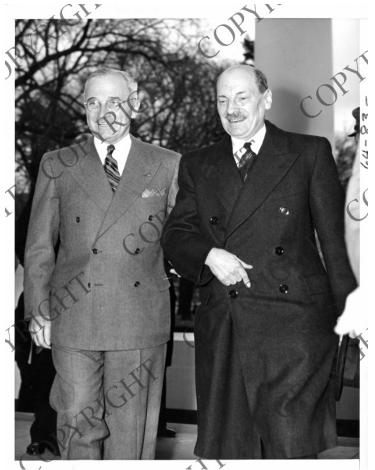

## Description

President Harry S. Truman (left) greets Prime Minister Clement Attlee (right) in front of the White House. From the scrapbooks of Matthew Connelly, Vol. 1.

## Date(s)

November 10, 1945

Accession Number 64-83

6.75x8.5 inches Black & White

Keywords Presidents Prime ministers Visitors, Foreign

HST Keywords Truman - Dignitaries - Foreign - Britain - Attlee, Clement

People Pictured Attlee, C. R. (Clement Richard), 1883-1967 Truman, Harry S., 1884-1972

**Rights** Copyrighted - This item is copyrighted and cannot be published, reproduced, or otherwise used without the explicit permission of the copyright holder.