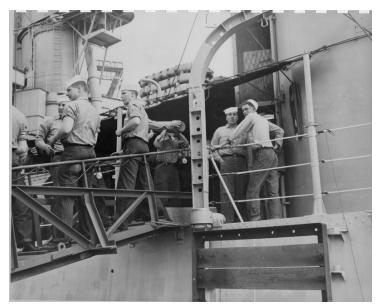

## **Description**

Six unidentified sailors are on the forward brow of the USS Manchester, passing five inch powder. The ship was located in Yokosuka, Japan.

Date(s)

1951