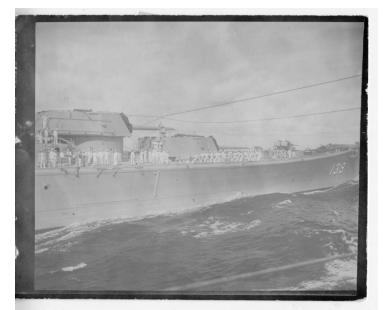

## **Description**

This is a photograph of the USS Salem (CA 139) on duty during the Korean War.