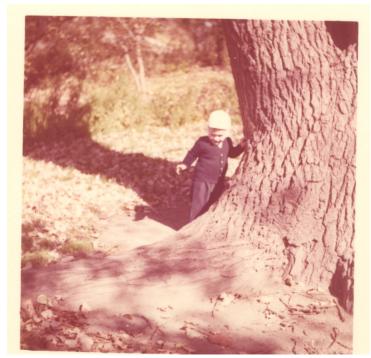

## **Description**

Faded color snapshot of Margaret Truman's son, Clifton Truman Daniel, (probably around two) holding onto a large tree in Central Park, New York City, some time during the fall months. (See 2009-1976 thru 1985.)