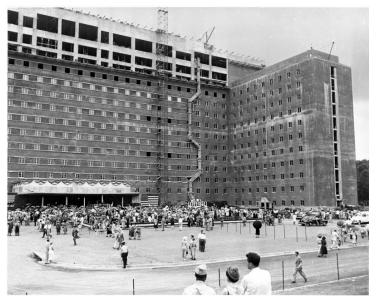

## Description

The crowd gathered for the dedication of the National Institutes of Health Clinical Center in Bethesda, Maryland. All people are unidentified.

## Date(s)

June 22, 1951

Accession Number 73-3742

8x10 inches (21x26 cm) Black & White

Keywords Crowds Dedications (Monuments, etc.) Hospitals

HST Keywords Maryland, Bethesda - National Institutes of Health