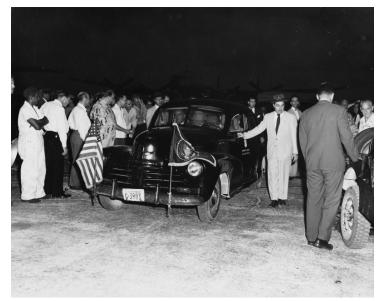

## Date(s)

October 15, 1950

Description

The presidential car carrying President Harry S.

Truman (backseat, left) and General Douglas

MacArthur (backseat, right) during Truman's trip to

Wake Island. All other individuals are unidentified.