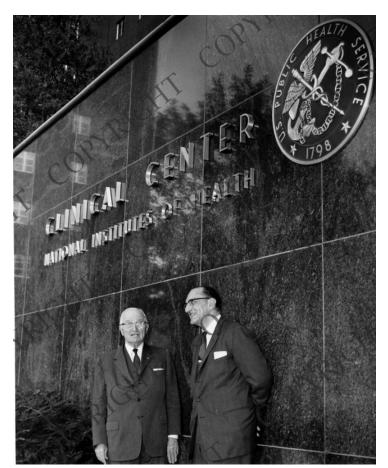

## **Description**

Former President Harry S. Truman (left) is shown with an unidentified man before the Clinical Center, National Institute of Health in Bethesda, Maryland.

## Date(s)

November 2, 1961

Accession Number 95-178-01

5x7 inches (13x18 cm) Black & White

**Related Collection** Harry S. Truman Papers Post-Presidential Papers

**Keywords** Ex-presidents Hospitals

HST Keywords Maryland - Bethesda; Truman - Trips - Other - Post Presidential - Washington, D.C.