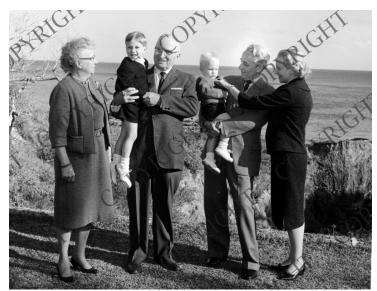

## Accession Number 95-163-09

Description

Left to right: Bess Truman, grandson Clifton Truman Daniel, Harry S. Truman, William Wallace Truman, son-in-law Clifton Daniel, and Margaret Truman Daniel vacationing in Tucker's Town, Bermuda.