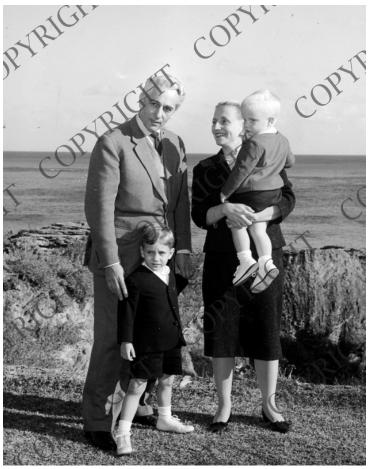

## Description

Clifton Daniel and Margaret Truman Daniel in Tucker's Town, Bermuda. Clifton Truman Daniel is standing by his father, and Margaret is holding William Wallace Daniel.

**HST Keywords** Bermuda - Tucker's Town; Truman - Margaret - Daniel, Clifton; Truman - Margaret - Daniel - Children; Truman - Margaret - Trips - Bermuda

People PicturedDaniel, Clifton (Elbert Clifton), 1912-2000Daniel, Clifton Truman, 1957-Daniel, William W.(William Wallace), 1959-2000Truman, Margaret (Mary Margaret), 1924-2008Daniel, William W.