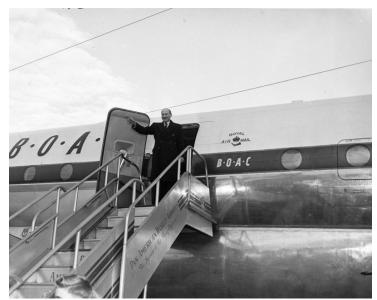

## **Accession Number** 73-3461

Description

British Prime Minister Clement Attlee's at Washington National Airport, Washington, D.C., preparing to board the airplane.

## Date(s)

ca.

December 4, 1950

8x10 inches (21x26 cm) Black & White

Keywords Airplanes Airports Prime ministers Visitors, Foreign Visits of state

**HST Keywords** Airports - Washington National Aiport

People Pictured Attlee, C. R. (Clement Richard), 1883-1967