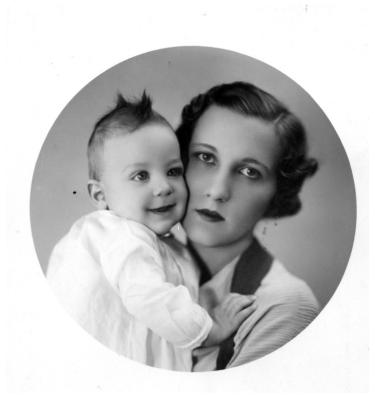

## **Description**

Oval head-and-shoulders studio portrait of Christine Wallace (Mrs. Fred) holding her daughter, Marian, who is probably around one year of age. From: Truman Home.

Date(s)

Accession Number 2009-1627

**People Pictured** Wallace, Christine Wallace, Marian Christine, 1937-1984

Rights Public Domain - This item is in the public domain and can be used freely without further permission.

Note: If you use this image, rights assessment and attribution are your responsibility.