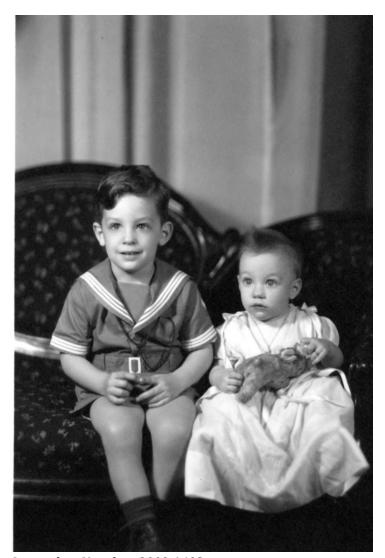

## **Description**

Studio portrait of Bess Truman's nephew and niece, David (3) and Marian Wallace (10 months), children of Fred (Bess's brother) and Christine Wallace. (See 2009-1494 for 1946 photo.) From: Truman Home.

**HST Keywords** Truman - Relatives - Wallace Family - Wallace, David; Truman - Relatives - Wallace Family - Wallace, Marian

People Pictured Wallace, David Frederick, 1934- Wallace, Marian Christine, 1937-1984