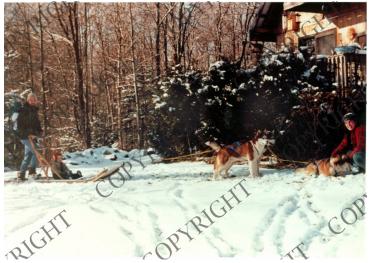

## **Description**

Thomas Washington Daniel (left) with wife, Nina, and children, Olivia Maxwell and Truman Winter. They are at their home in the winter, playing with a sled and their children, in the snow. Thomas is the son of Margaret Truman Daniel. from: Copied from photographs loaned to the Library by Mary Shaw Branton.