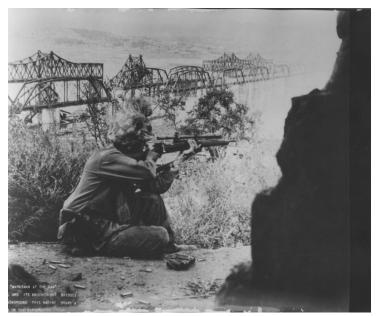

## **Description**

With Seoul and its' knocked-out bridges over the Han River in the background, this Marine draws a bead on the withdrawing enemy during the Korean War.