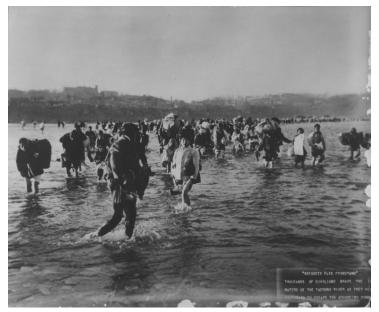

## **Description**

Thousands of civilians brave the icy waters of the Taedong River as they head southward from Pyongyang to escape the advancing Communist forces during the Korean War.