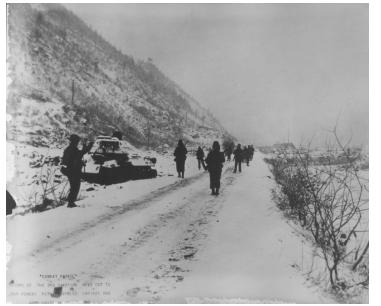

## Description

Troops of the 3rd Division move out to join forces with encircled marines and army units during the Korean War.