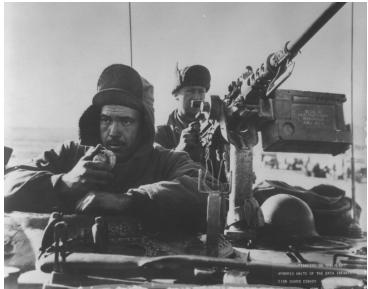

## Accession Number 2007-727

Description

Armored units of the 24th Infantry Division guard convoy routes in the Eighth Army Sector during the Korean War.

Date(s)

1950

8x10 inches (21x26 cm) Black & White

**Keywords** Korean War, 1950-1953 Soldiers Tanks (Military science)