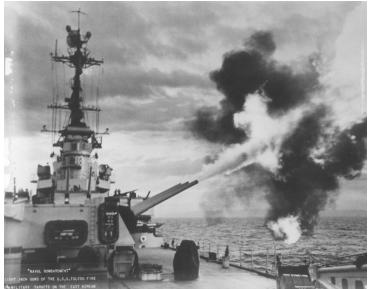

## Accession Number 2007-707

SWILLTARY TARGETS ON THE EAST KOMEAN

8x10 inches (21x26 cm) Black & White

**Keywords** Artillery Korean War, 1950-1953 Ships Military maneuvers

HST Keywords Korean War - General File; Ships - U. S. S. Toledo

## Description

Eight inch guns of the U.S.S. Toledo fire on military targets on the East Korean coast during the Korean War.