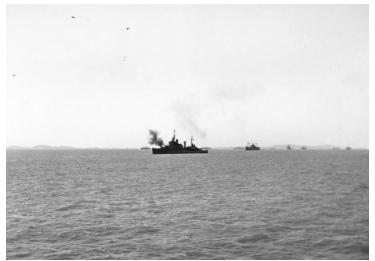

## Description

A light cruiser firing on Inchon during the Korean War. Taken from aboard the U.S.S. Pickaway.