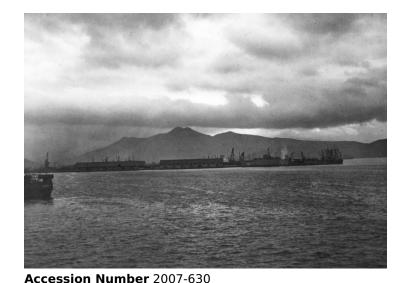

## **Description**

Taken from the U.S.S. Pickaway, looking northeast across the Pusan Harbor, near Pusan, Korea during the Korean War.

## Date(s)

September 11, 1950