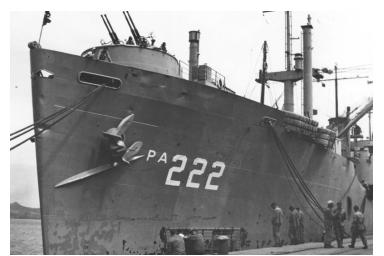

## Description

U.S.S. Pickaway (A.P.A. 222) near Pusan, Korea prior to departing for Inchon, Korea during the Korean War.