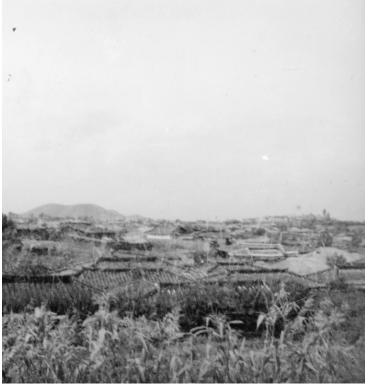

## Description

Taken from Major General Earle E. Partridge Quarters overlooking western section of Korean villages in Taegu during the Korean War.