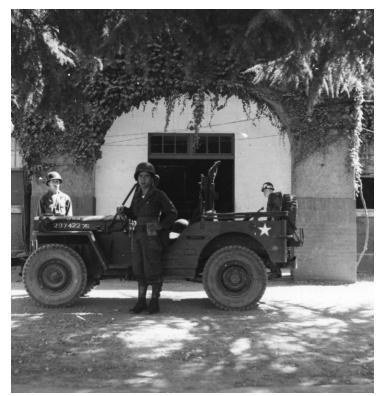

## **Description**

Sergeant Diale and Corporal Bessett stand beside General Lowe's jeep at the entrance to 8th Army Headquarters.