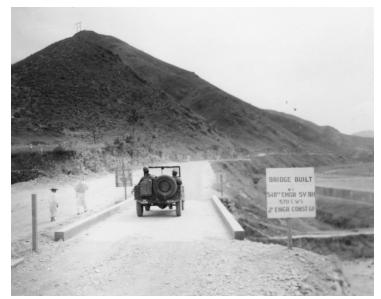

## Description

Jeep driven across bridge built by 548th Engineer SV BN, 2nd Engineer Construction GP in Korea during Korean War.