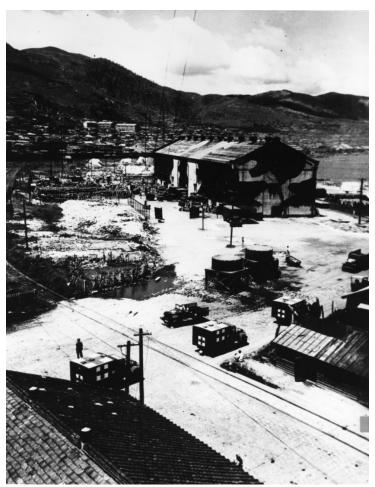

## **Description**

Big signal depot and maintenance warehouse located on the waterfront at Pusan, Korea during Korean War.

Date(s)

August 3, 1950

**Accession Number 2007-529** 

8x10 inches (21x26 cm) Black & White