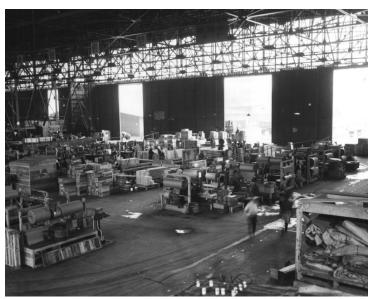

## Description

The packaging and packing room at the Yokohama, Japan Signal Maintenance Depot. This was a support depot during the Korean War.

Date(s)

April 1950

Accession Number 2007-513

8x10 inches (21x26 cm) Black & White